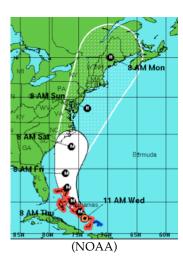

## The scenario:

- It's Wednesday morning and a Category 2-3 hurricane is predicted to make landfall here Sunday.
- The mayor is hearing statements today.