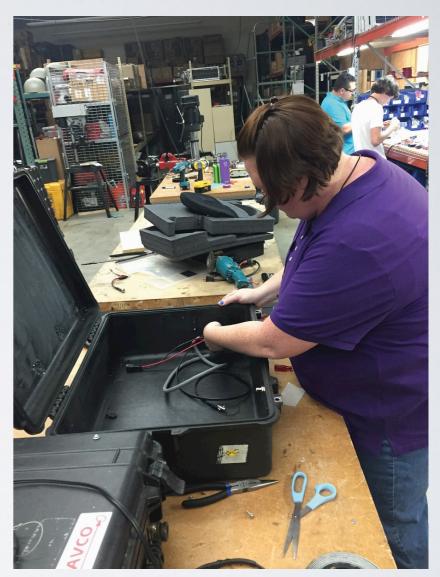

## FRCC PI: Patrick Shabram; UNAVCO PI: Donna Charlevoix

- NSF IUSE GeoPaths: Extra: Geo-Launchpad Collaborative grant between Front Range Community College (FRCC) and UNAVCO
- Multi-component experience, including
  - 8-week summer internships: interns work with UNAVCO staff
  - Faculty mentor training at UNAVCO all faculty mentor applicants are invited to participate [2017]
  - FRCC-developed Special Topics Seminar on careers in the geosciences; available in statewide course catalog

- Pre-REU summer internship includes skills seminar, communications workshop, and career circles
- Faculty member from each intern's home institution visits
  UNAVCO for 2 days and supports intern back at school; Discuss importance of mentoring as well as best practices