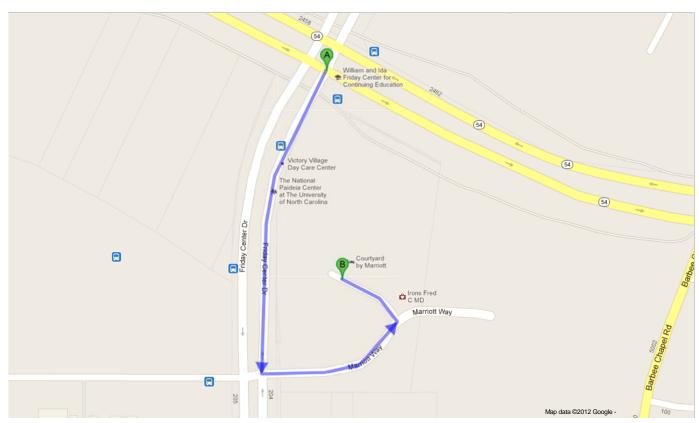

## Walking directions to Courtyard Chapel Hill (919) 883-0700

## 100 Friday Center Dr

Chapel Hill, NC 27517

|   | 1. Head southwest on Friday Center Dr toward Marriott Way | 0.4    |
|---|-----------------------------------------------------------|--------|
|   | 2. Turn left onto Marriott Way                            | 0.1 mi |
|   | 3. Turn left                                              | 381 ft |
|   | Destination will be on the right                          | 177 ft |
| B | Courtyard Chapel Hill                                     |        |
| Υ | 100 Marriott Way                                          |        |
|   | Chapel Hill, NC 27517                                     |        |
|   | (919) 883-0700                                            |        |